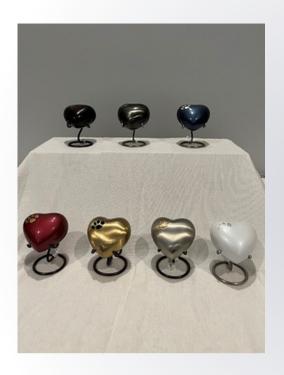

#### **One Paw Print Heart Urn**

Sizes: S

Colours: Silver-Slate-Gold

Limited engraving options available due to the small size of these urns.

**Elite Cat Resin Urn** 

Sizes: M
Colours: Black-Fawn-Tabby-Sable
Plaque with Chain Engraving Available.