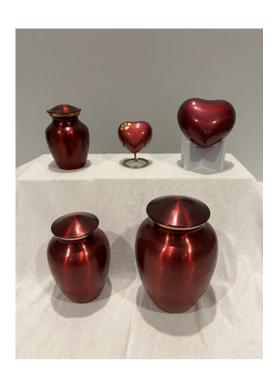

# **Pink Odyssey Round Urn**

Sizes: S-M-L

Trim and Paw Prints are Silver Only.

Plaque with Chain or Lid Engraving Available.

Red Classic Pet Urn
Sizes: S-M-L-(XL-Special Order)
Plaque with Chain Engraving Available.

Classic Paw Print Urns Sizes: S-M-L-XL

Plaque with Chain or Side of Urn Engraving Available.

Deep Blue Classic Pet Urn
Sizes: Limited stock in sizes M-L
Plaque with Chain Engraving Available.