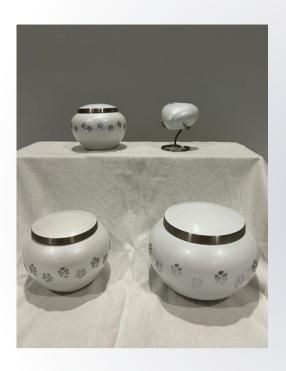

# **White Odyssey Round Urn**

Sizes: S-M-L
Trim and Paw Prints are Silver Only.
Plaque with Chain or Lid Engraving Available.