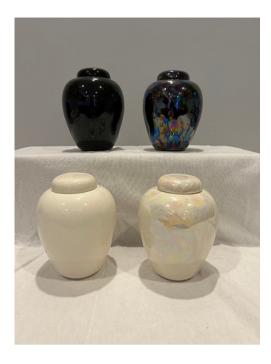

### **Standard Ceramic Urn**

Sizes: S-M-L-XL

Colours: Black, Black Pearl, White

and White Pearl

Plaque with Chain, Lid or Side

Engraving Available.