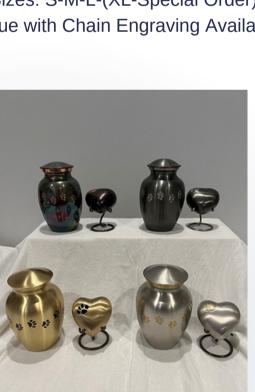

# **Silver PawPrint Round Urn**

Sizes: S-M-L Lid Engraving Available.

**Blue Odyssey Round Urn** 

Sizes: S-M-L

Trim and Paw Prints are Silver Only.

Plaque with Chain or Lid Engraving Available.

**Camo Odyssey Round Urn** 

Sizes: S-M-L

Trim and Paw Prints are Silver Only.

Plaque with Chain Engraving Available.