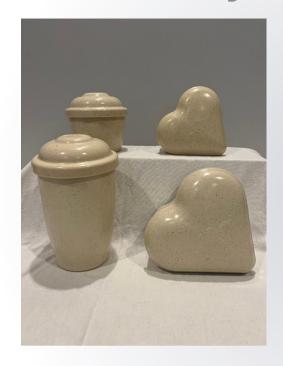

# **Biodegradable Urn**

Sizes: S-L
Both the bags and the urns are biodegradable.