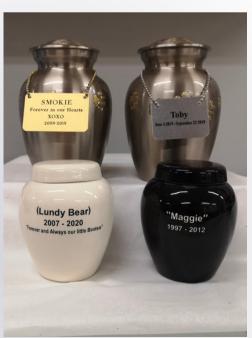

Classic Paw Print Urns Sizes: S-M-L-XL

Plaque with Chain or Side of Urn Engraving Available.

Deep Blue Classic Pet Urn
Sizes: Limited stock in sizes M-L
Plaque with Chain Engraving Available.