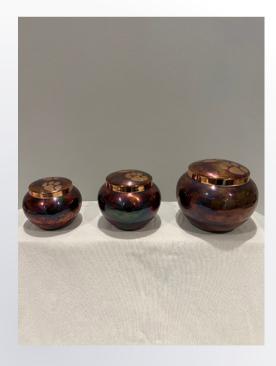

t Urn Gallery**



### **Standard Ceramic Urn**

Sizes: S-M-L-XL

Colours: Black, Black Pearl, White

and White Pearl

Plaque with Chain, Lid or Side

Engraving Available.

#### **Engraving on Plaque and Chain.**



Engraving is only available in one type of font.





# **Biodegradable Urn**

Sizes: S-L
Both the bags and the urns are biodegradable.



#### **Scatter Box**

These allow you to scatter cremains or to transfer cremains into an urn you may have made or purchased.



#### **Paw Print**

Our foam paw prints are a wonderful keepsake, the frame allows you to keep the paw print well protected and add a photo if you wish.

Please specify if you'd like your pet's name included below the actual paw print.

# All Urns After This Point Are Specialty Urns

\*Note: Additional Fees Apply



## **Copper PawPrint Round Urn**

Sizes: S-M-L Lid Engraving Available.



# **Silver PawPrint Round Urn**

Sizes: S-M-L Lid Engraving Available.



**Blue Odyssey Round Urn** 

Sizes: S-M-L

Trim and Paw Prints are Silver Only.

Plaque with Chain or Lid Engraving Available.



**Camo Odyssey Round Urn** 

Sizes: S-M-L

Trim and Paw Prints are Silver Only.

Plaque with Chain Engraving Available.



# **White Odyssey Round Urn**

Sizes: S-M-L
Trim and Paw Prints are Silver Only.
Plaque with Chain or Lid Engraving Available.



# **Pink Odyssey Round Urn**

Sizes: S-M-L

Trim and Paw Prints are Silver Only.

Plaque with Chain or Lid Engraving Available.



Red Classic Pet Urn
Sizes: S-M-L-(XL-Special Order)
Plaque with Chain Engraving Available.



Classic Paw Print Urns Sizes: S-M-L-XL

P