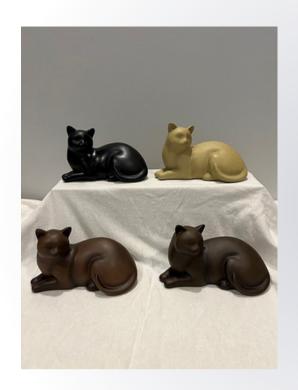

**Cozy Cat Resin Urn** 

Sizes: M Colours: Black-Fawn-Tabby-Sable

Plaque with Chain Engraving Available.

Engraving can be done directly on the standing cat only.
It is s a very small area so limited engraving is available.