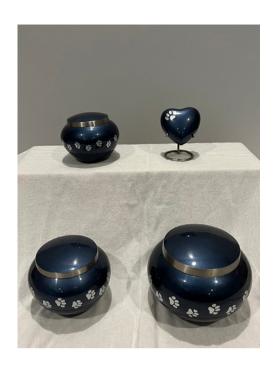

# **Silver PawPrint Round Urn**

Sizes: S-M-L Lid Engraving Available.

**Blue Odyssey Round Urn** 

Sizes: S-M-L

Trim and Paw Prints are Silver Only.

Plaque with Chain or Lid Engraving Available.

**Camo Odyssey Round Urn** 