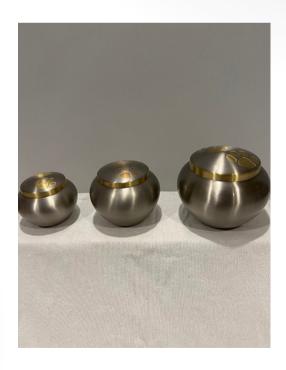

# **Silver PawPrint Round Urn**

Sizes: S-M-L Lid Engraving Available.

**Blue Odyssey Round Urn** 

Sizes: S-M-L

Trim and Paw Prints are Silver Only.

Plaque with Chain or Lid Engraving Available.

**Camo Odyssey Round Urn** 