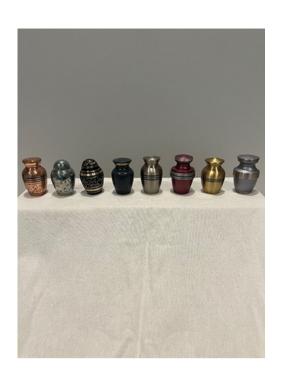

#### **Token Pet Urns**

Sizes: S

Token remembrance cremation urns are miniature urns that are designed to hold only a small portion of ashes, or cremains.

These are the very smallest of urns, which make it possible for family members or friends to divide up the cremains so that each person may have an urn.

No engraving options available due to the small size of these urns.