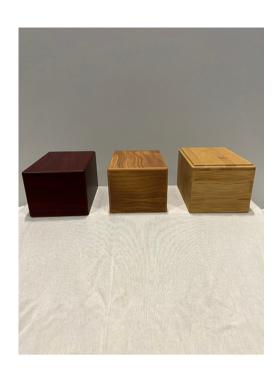

#### Silhouette Cat Brass Urn

Sizes: S

Colours: Gray-Shale, Green-Fern, Blue-Country, Red-Sienna

**MDF Urns** 

Sizes: XS-S-M-L Colours: Cherry, Natural and Bamboo. Plaque Engraving Available.