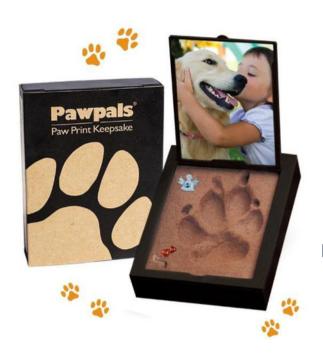

#### **Paw Print**

Our foam paw prints are a wonderful keepsake, the frame allows you to keep the paw print well protected and add a photo if you wish.

Please specify if you'd like your pet's name included below the actual paw print.