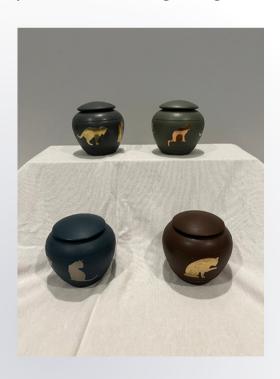

#### Silhouette Cat Brass Urn

Sizes: S

Colours: Gray-Shale, Green-Fern, Blue-Country, Red-Sienna

**MDF Urns** 

Sizes: XS-S-M-L Colours: Cherry, Natural and Bamboo. Plaque Engraving Available.