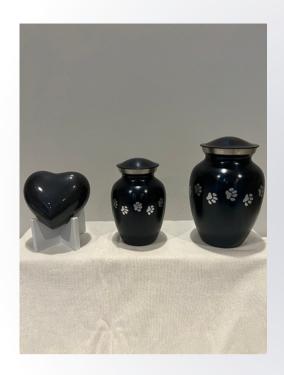

Classic Paw Print Urns Sizes: S-M-L-XL

Plaque with Chain or Side of Urn Engraving Available.

Deep Blue Classic Pet Urn
Sizes: Limited stock in sizes M-L
Plaque with Chain Engraving Available.