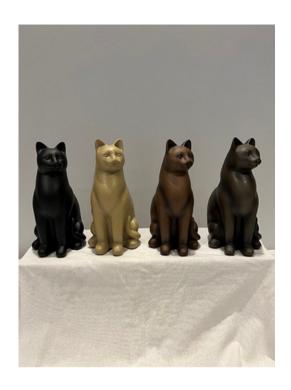

#### **One Paw Print Heart Urn**

Sizes: S

Colours: Silver-Slate-Gold

Limited engraving options available due to the small size of these urns.

**Elite Cat Resin Urn** 

Sizes: M
Colours: Black-Fawn-Tabby-Sable
Plaque with Chain Engraving Available.