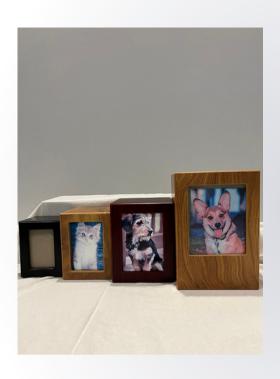

# **MDF Urns with Picture Frames**

Sizes: XS-S-M-L Colours: Cherry, Natural and Black. Plaque Engraving Available.