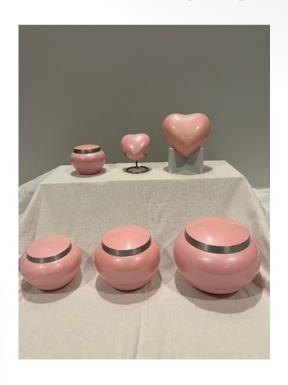

# **Pink Odyssey Round Urn**

Sizes: S-M-L

Trim and Paw Prints are Silver Only.

Plaque with Chain or Lid Engraving Available.

Red Classic Pet Urn
Sizes: S-M-L-(XL-Special Order)
Plaque with Chain Engraving Available.